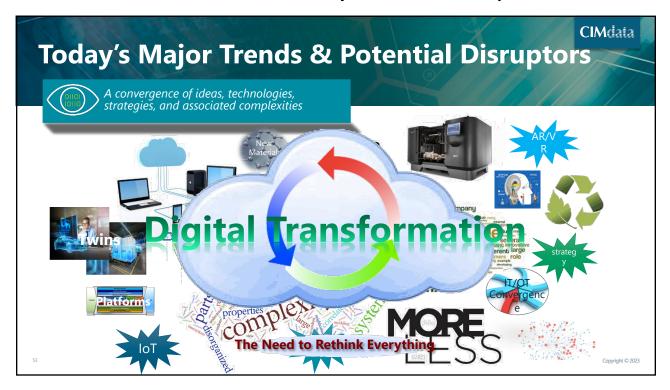

# <text><text><list-item><list-item><list-item><list-item><list-item><list-item><list-item><list-item>