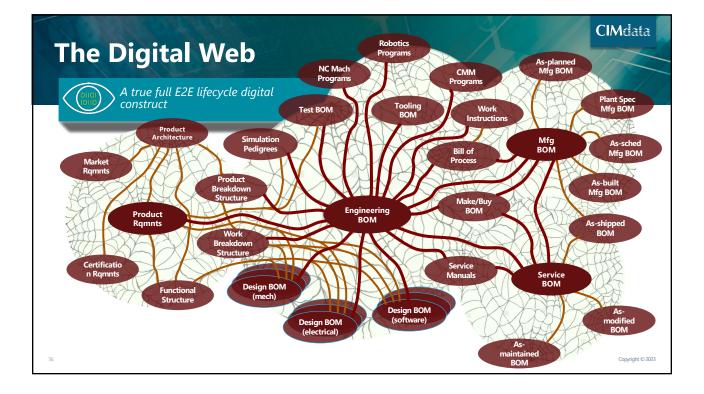

# <text><text><list-item><list-item><list-item><list-item><list-item><list-item><list-item><list-item>