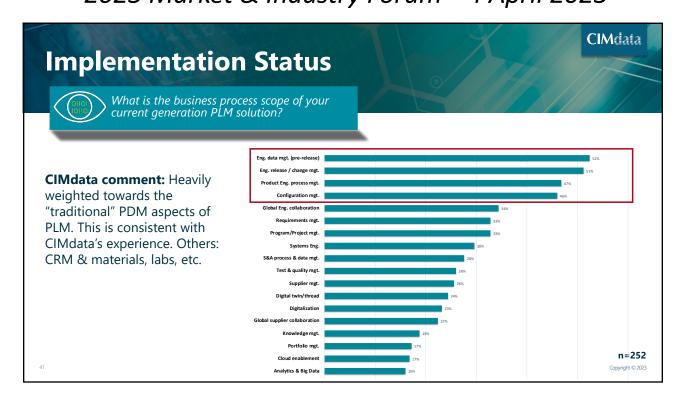

#### **PLM Investment**

What business process areas will you invest in for your future PLM solution and what is the time frame for each investment area?

**CIMdata comment:** Short-term still mostly focused on "traditional" areas. Mid-term spread across traditional & non-traditional areas. Long-term non-traditional areas. Others: Multi-CAD Data Management, Sustainability and Circular Economy, Ideas management, Data integration across all systems involved in the product lifecycle, and many others.