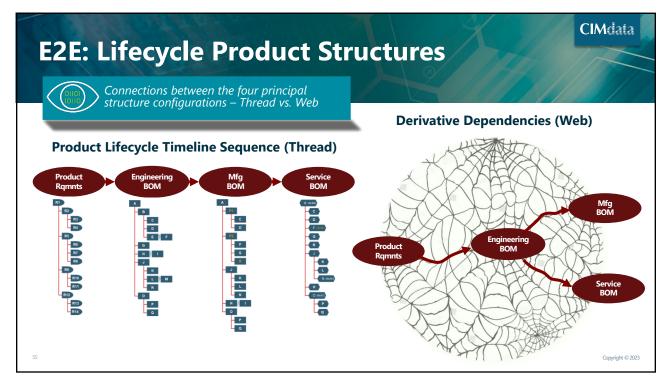

# <text><text><list-item><list-item><list-item><list-item><list-item><list-item><list-item><list-item>