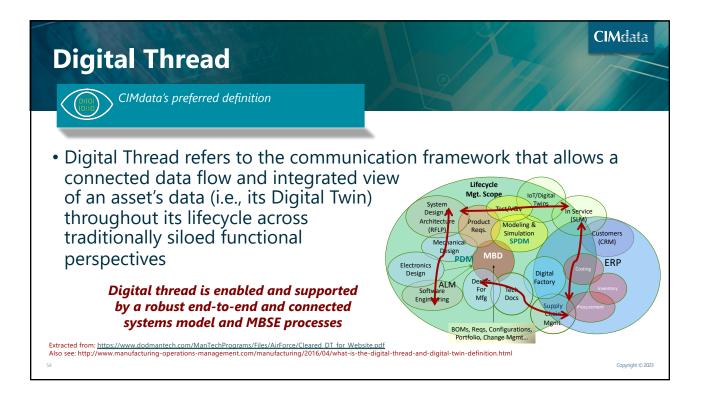

# <text><text><list-item><list-item><list-item><list-item><list-item><list-item><list-item><list-item>