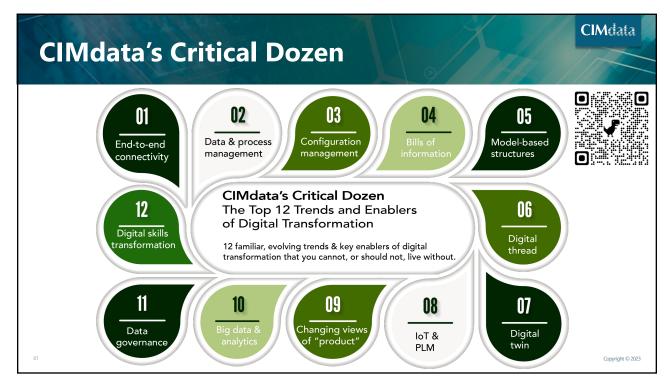

# <text><text><list-item><list-item><list-item><list-item><list-item><list-item><list-item><list-item>